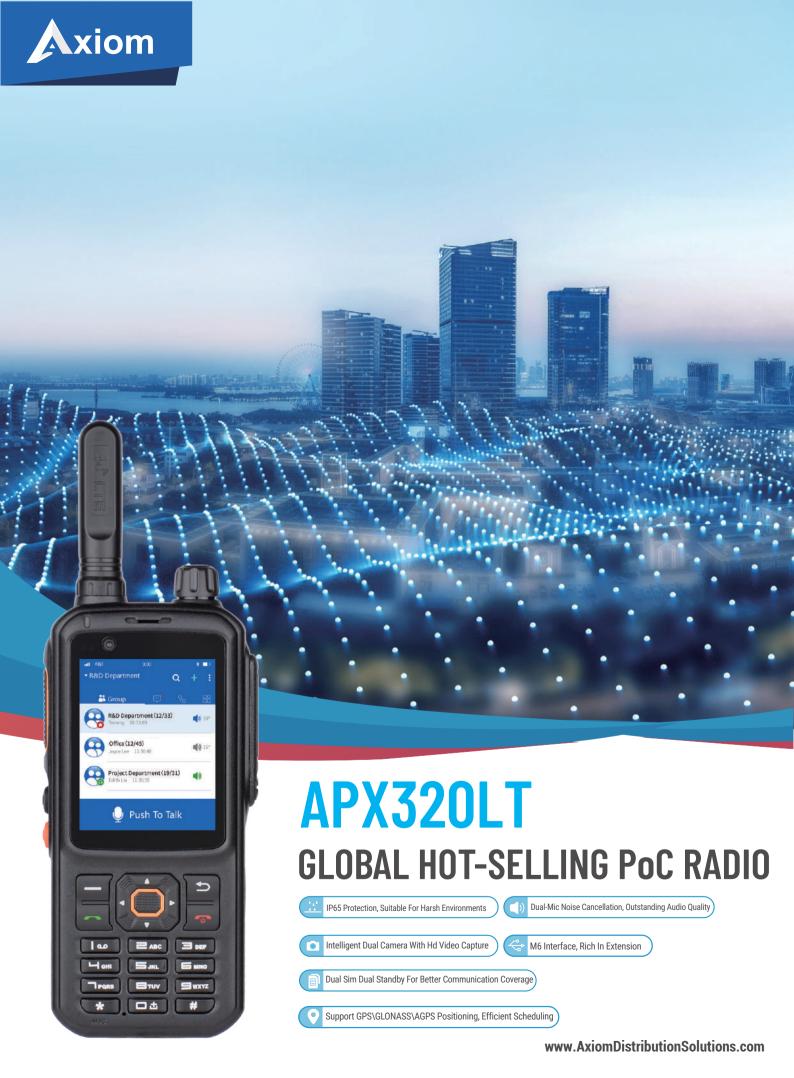

**APX320LT** is a rugged PoC radio with a compact design and high-performance integrated voice and data, the Smart PoC Radio provides stable connectivity for your organization. Superior functionality and identity are well proven in the lab and in the marketplace. Rugged, two-way radio with robust water and dust resistance. Adapted with Axiom platform, the APX320LT enables audio dispatching and video dispatching, trunking dispatching, map dispatching, patrol management, etc. It is the best choice for those engaged in commercial centers, hospitality, security, industry campus, event management, airport service and more.

# **PRODUCT PARAMETERS**

| CONNECTION |                                                   |  |
|------------|---------------------------------------------------|--|
| US Version | GSM: B2/B3/B5/B8                                  |  |
|            | WCDMA: B1/B2/B5/B8                                |  |
|            | TDD-LTE: B38/B40                                  |  |
|            | FDD-LTE:B2/B4/B5/B7/B12/B13/B17/B26/B28A/B28B/B66 |  |
| Wi-Fi      | IEEE 802.11 / b / g / n, 2.4G&5G                  |  |
| Bluetooth  | Bluetooth BT4.0 & BLE                             |  |
| NFC        | Optional                                          |  |
| Navigation | GPS, AGPS, GLONASS                                |  |

| OS |             |
|----|-------------|
| OS | Android 8.1 |

| CERTIFICATION      |             |  |
|--------------------|-------------|--|
| Drop               | 1.2m        |  |
| Ingress Protection | IP65        |  |
| Certification      | CE/FCC/ROHS |  |

| HARDWARE         |                                               |
|------------------|-----------------------------------------------|
| RAM+ROM          | 1GB+8GB                                       |
| USB              | Micro USB 2.0                                 |
| Card Slot        | Standard SIM Card+Micro SIM Card+TF Card      |
| Interface        | M6                                            |
| Screen           | G+F Touch Screen                              |
| Screen Size      | 2.4inches, 240x320 Pixel                      |
| Camera           | Front Camera 2 MP,Rear Camera 8 MP            |
| Speaker          | Ø36mm, 8Ω / 2W                                |
| Battery          | 3500mAh                                       |
| Talk Time        | 9hrs                                          |
| Standby Time     | 40hrs                                         |
| Weight           | 257g                                          |
| Dimension(HxWxD) | 140 x 64x 28mm(Without Belt Clip and Antenna) |