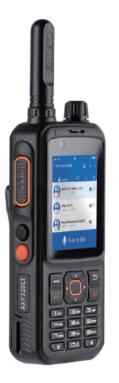

**APX320LT** is a rugged PoC radio with a compact design and high-performance integrated voice and data, the Smart PoC Radio provides stable connectivity for your organization. Superior functionality and identity are well proven in the lab and in the marketplace. Rugged, two-way radio with robust water and dust resistance. Adapted with Axiom platform, the APX320LT enables audio dispatching and video dispatching, trunking dispatching, map dispatching, patrol management, etc. It is the best choice for those engaged in commercial centers, hospitality, security, industry campus, event management, airport service and more.

| HARDWARE         |                                               |
|------------------|-----------------------------------------------|
| RAM+ROM          | 1GB+8GB                                       |
| USB              | Micro USB 2.0                                 |
| Card Slot        | Standard SIM Card+Micro SIM Card+TF Card      |
| Interface        | M6                                            |
| Screen           | G+F Touch Screen                              |
| Screen Size      | 2.4inches, 240x320 Pixel                      |
| Camera           | Front Camera 2 MP,Rear Camera 8 MP            |
| Speaker          | Ø36mm, 8Ω / 2W                                |
| Battery          | 3500mAh                                       |
| Talk Time        | 9hrs                                          |
| Standby Time     | 40hrs                                         |
| Weight           | 257g                                          |
| Dimension(HxWxD) | 140 x 64x 28mm(Without Belt Clip and Antenna) |