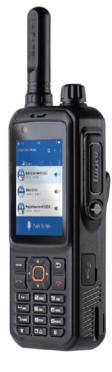

**APX320LT** is a rugged PoC radio with a compact design and high-performance integrated voice and data, the Smart PoC Radio provides stable connectivity for your organization. Superior functionality and identity are well proven in the lab and in the marketplace. Rugged, two-way radio with robust water and dust resistance. Adapted with Axiom platform, the APX320LT enables audio dispatching and video dispatching, trunking dispatching, map dispatching, patrol management, etc. It is the best choice for those engaged in commercial centers, hospitality, security, industry campus, event management, airport service and more.

| HARDWARE         |                                               |
|------------------|-----------------------------------------------|
| RAM+ROM          | 1GB+8GB                                       |
| USB              | Micro USB 2.0                                 |
| Card Slot        | Standard SIM Card+Micro SIM Card+TF Card      |
| Interface        | M6                                            |
| Screen           | G+F Touch Screen                              |
| Screen Size      | 2.4inches, 240x320 Pixel                      |
| Camera           | Front Camera 2 MP,Rear Camera 8 MP            |
| Speaker          | Ø36mm, 8Ω / 2W                                |
| Battery          | 3500mAh                                       |
| Talk Time        | 9hrs                                          |
| Standby Time     | 40hrs                                         |
| Weight           | 257g                                          |
| Dimension(HxWxD) | 140 x 64x 28mm(Without Belt Clip and Antenna) |